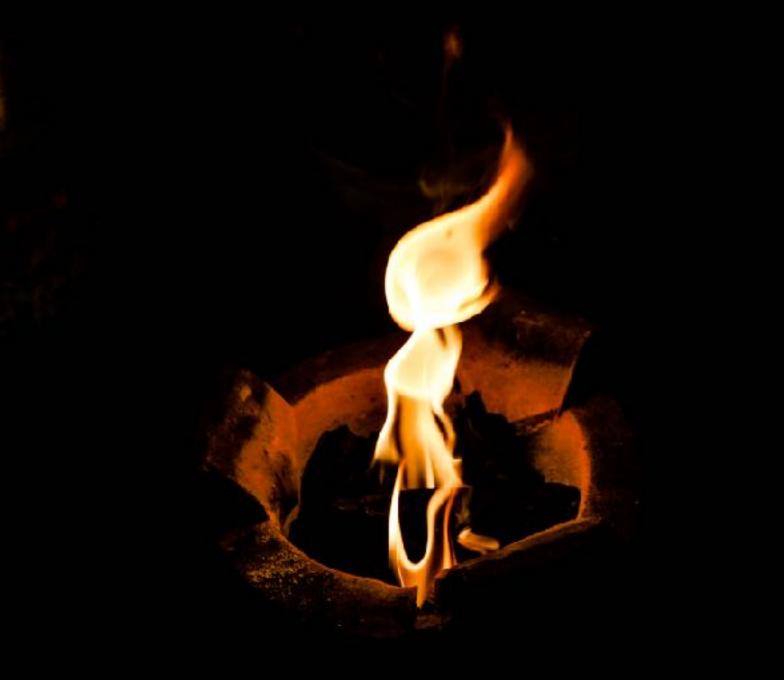

Hence, do not use Bazi if you want an accurate Feng Shui reading. Your Location / Environment are much more critical.

Crossing over the charcoal fire stove is a welcoming home ritual for ex-prisoner. To get rid of bad luck. (去霉 运) Not a move-in ceremony. What would your neighbours think if they see your whole family crossing the fire stove?