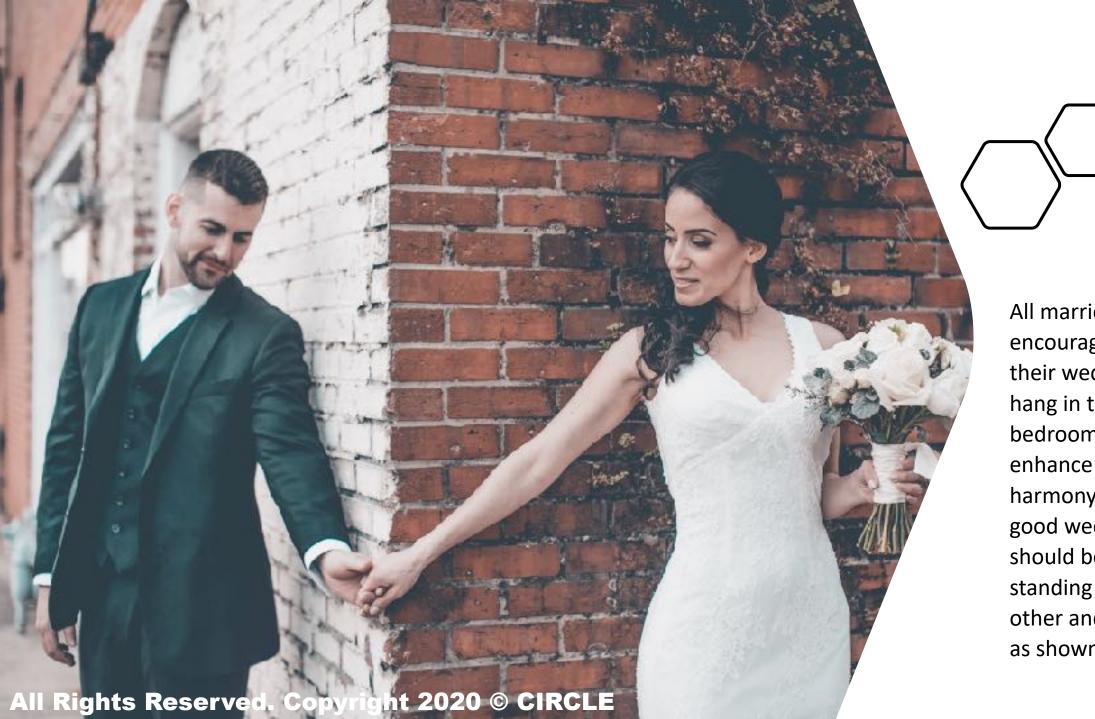

magnet, soft toys, etc.

An owl is a nocturnal animal, and they are most active at night.

All married couple are encouraged to have their wedding photos hang in their master bedroom. It will enhance marriage harmony. However, a good wedding photo should be the couple standing close to each other and not separated as shown.