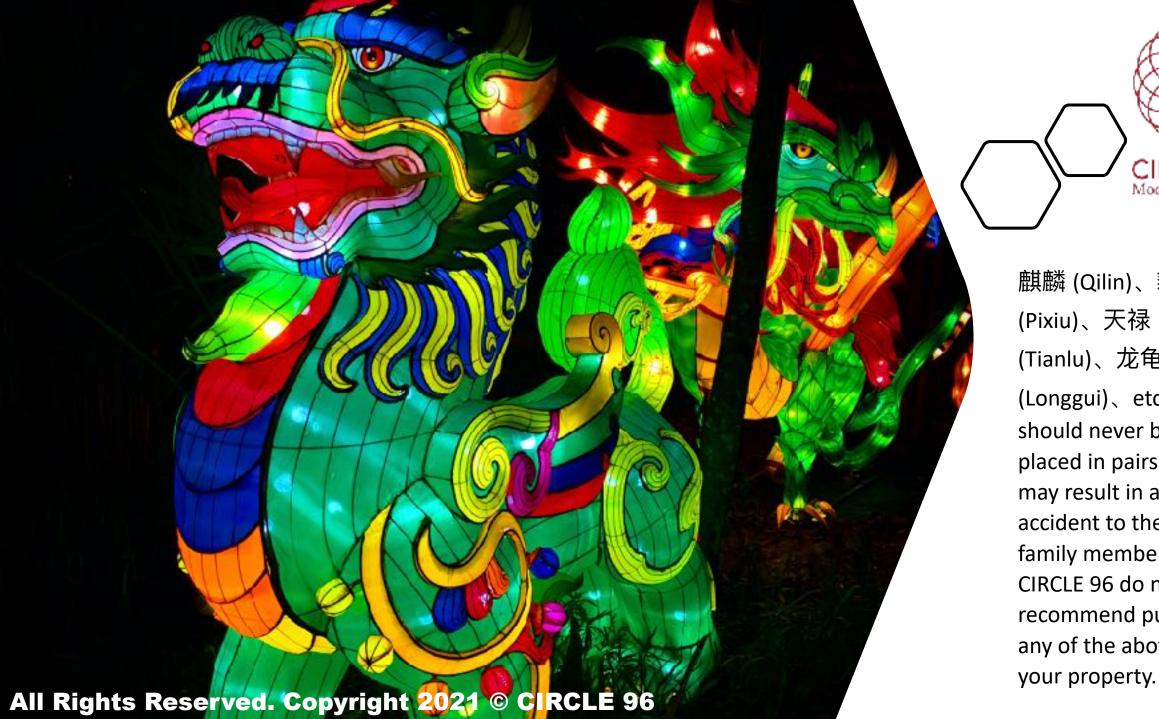

E.g., Mother Mary is an earth element, and the altar can be placed in the Southwest or Northeast of the room.

All Rights Reserved. Copyright 2021 © CIRCLE 96

麒麟 (Qilin)、貔貅 (Pixiu)、天禄 (Tianlu)、龙龟 (Longgui) ctc., should never be placed in pairs. It may result in an accident to the family members. CIRCLE 96 do not recommend putting any of the above in