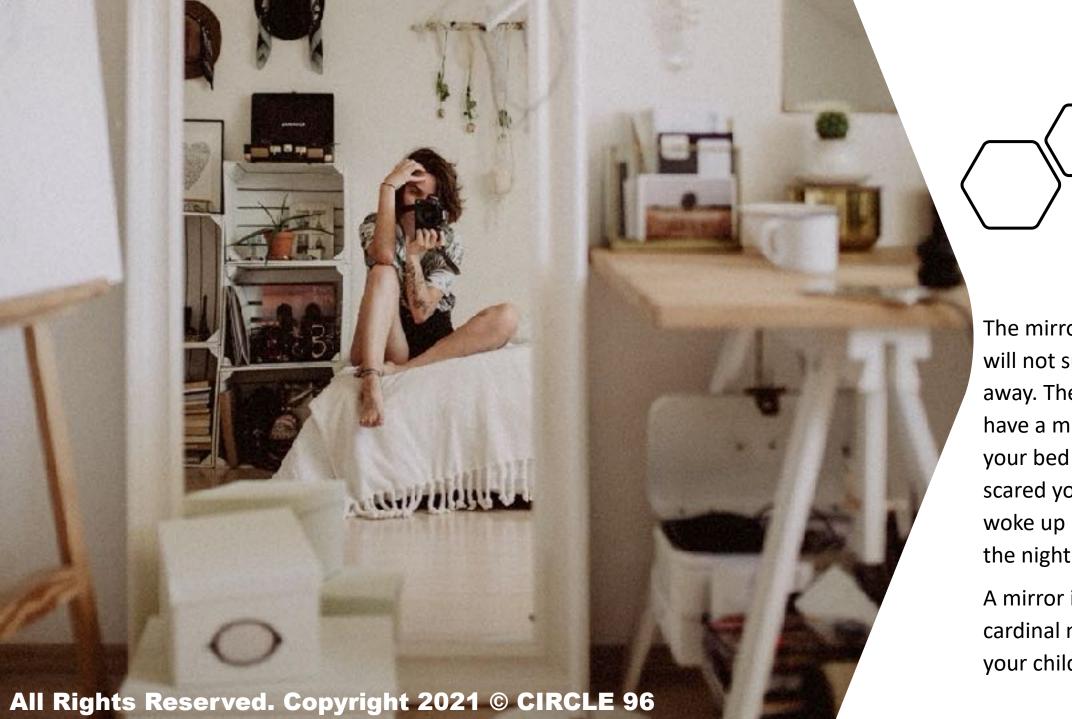

The mirror facing the bed will not suck your spirit away. The reason not to have a mirror in front of your bed is to prevent you scared yourself when you woke up in the middle of the night.

A mirror in the North cardinal may improve your children's memory.