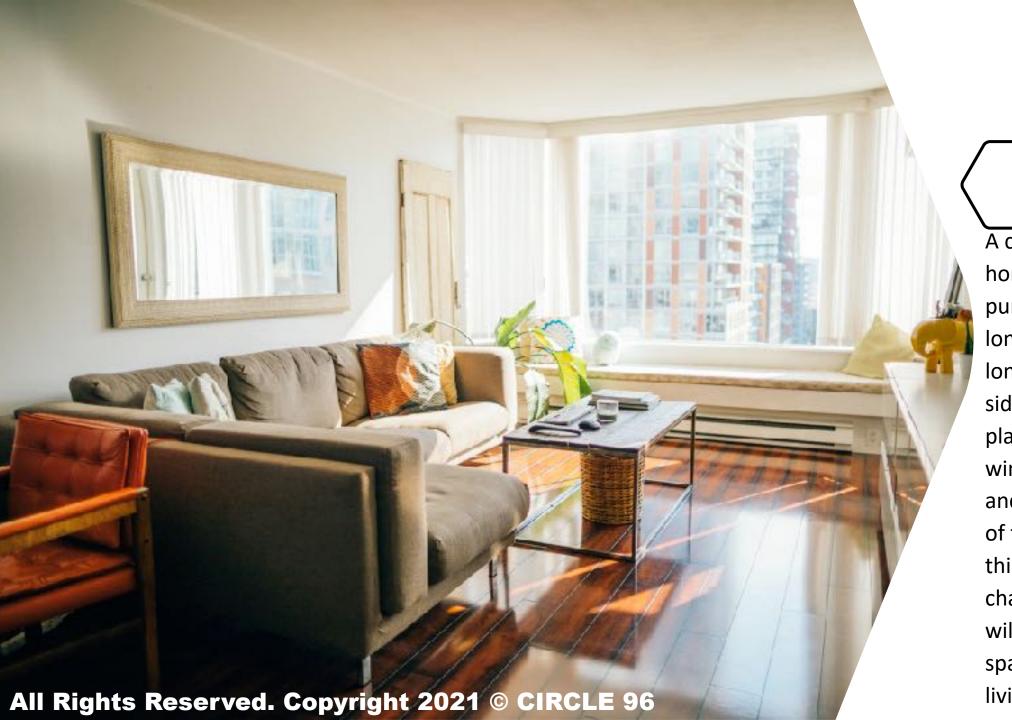

Television should not be placed in the West cardinal of the room. Or the chances of quarrelling among family members increases.

CIRCLE 96 Modern Feng Shui

A common mistake many homeowners made when purchasing a sofa with a long chaise is placing the long chaise on the wrong side. Long chaise must be placed alongside the window, balcony or the wall and not blocking the centre of the room. The example in this photo is placing the long chaise wrongly. Your career will be better when the space in the middle of the living room is empty.