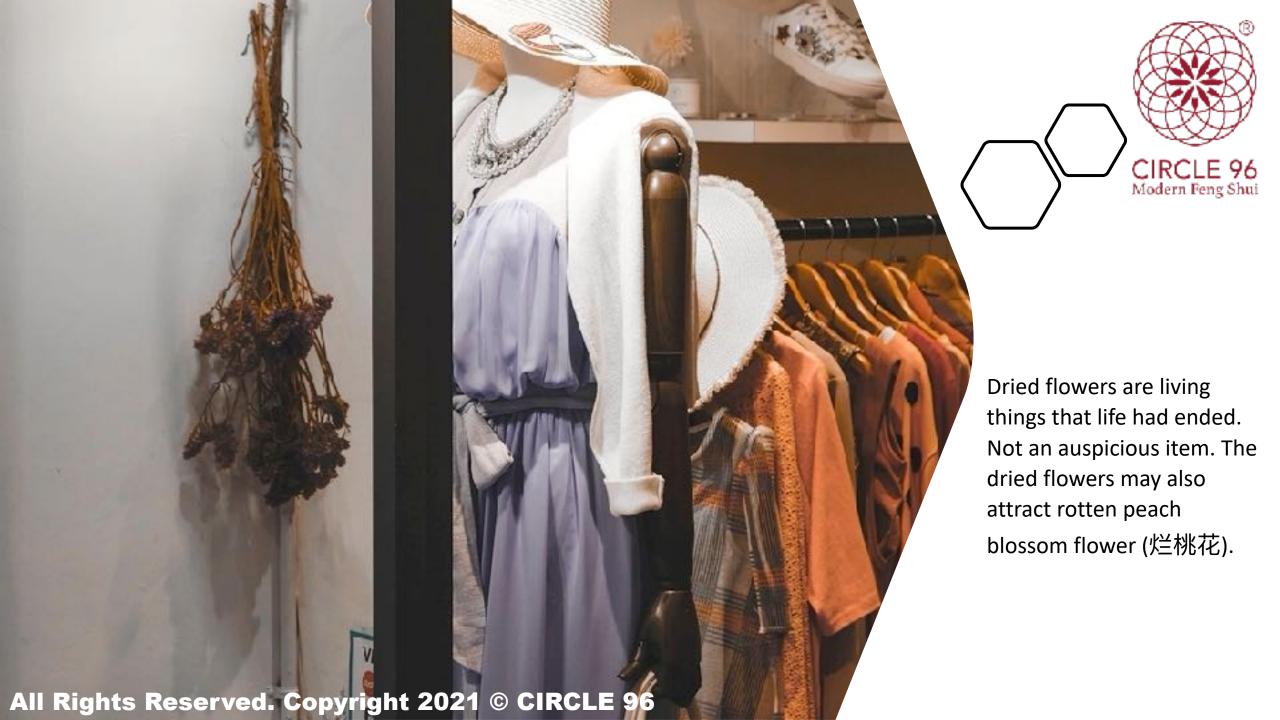

E.g., Mother Mary is an earth element, and the altar can be placed in the Southwest or Northeast of the room.

All Rights Reserved. Copyright 2021 © CIRCLE 96

麒麟 (Qilin)、貔貅 (Pixiu)、天禄 (Tianlu)、龙龟 (Longgui) ctc., should never be placed in pairs. It may result in an accident to the family members. CIRCLE 96 do not recommend putting any of the above in

Track lights are a popular choice of lighting. They come in various colours.
Silver, white, black are the typical colour, of late gold colour is gaining popularity. We discourage black colour track light as it symbolises clogged blood vessels.