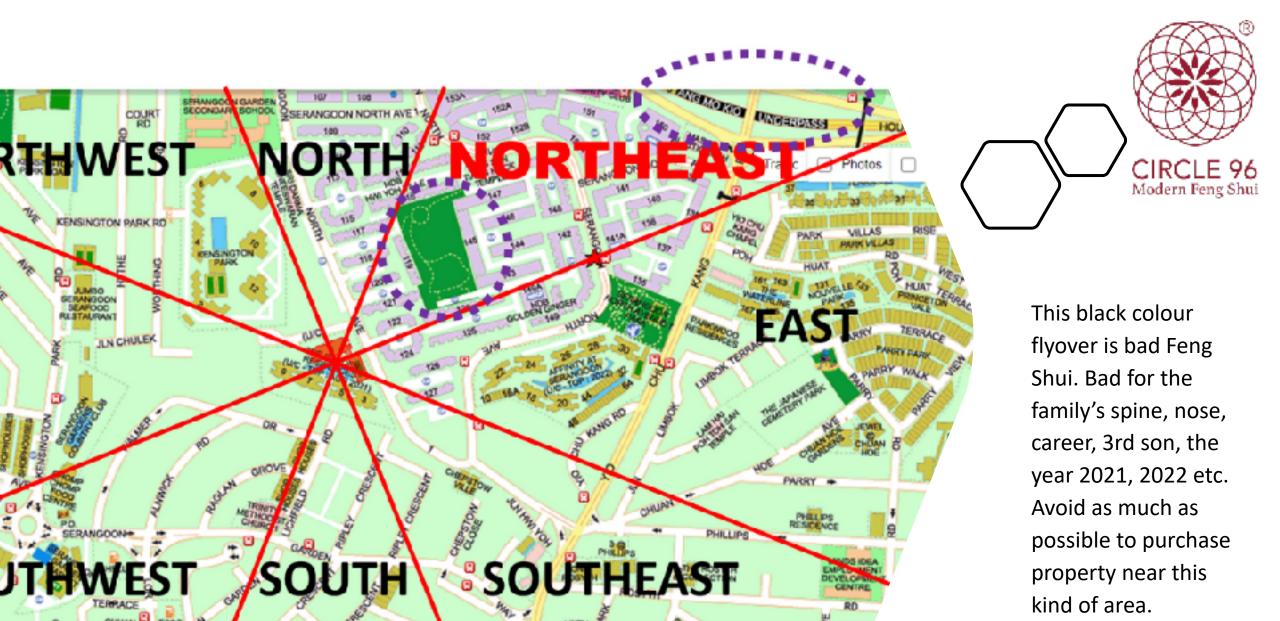

You must walk around your property, lookout for inauspicious items. Can you imagine the barrel of the tank is pointing at your block? We have seen a pirate ship, shipwreck, etc. These are signs that will affect you and your family's health, luck, career and harmony.