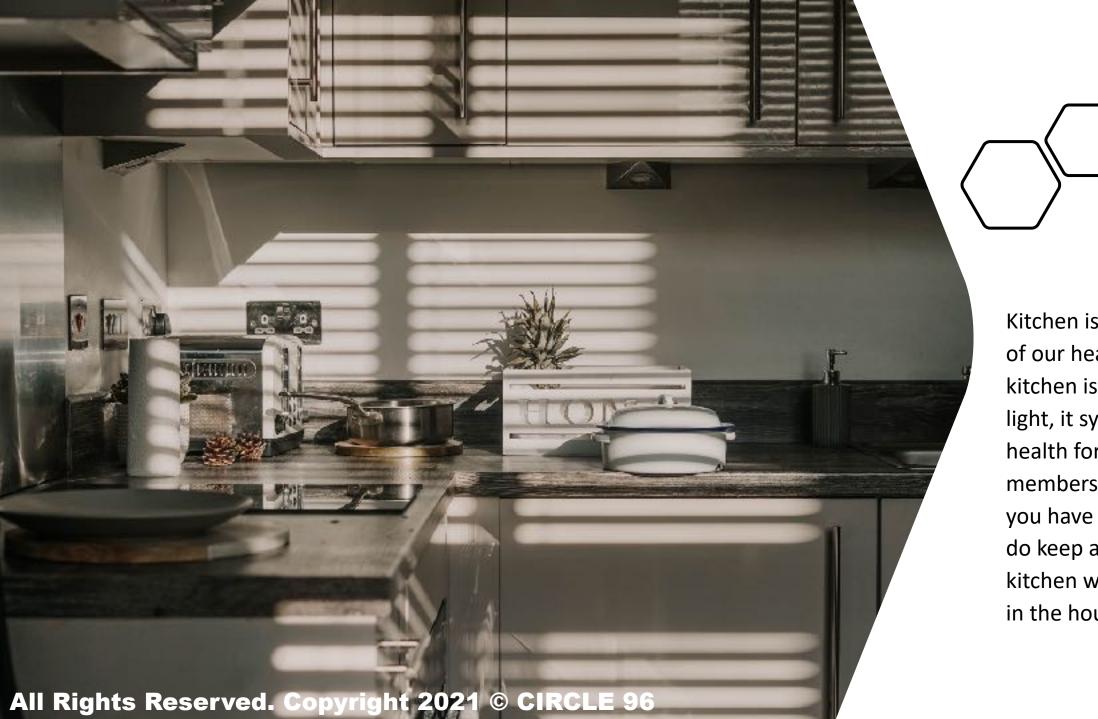

Kitchen is the epicentre of our health. When your kitchen is without natural light, it symbolised poor health for family members. Therefore, if you have a dark kitchen, do keep a light on in the kitchen whenever you are in the house.