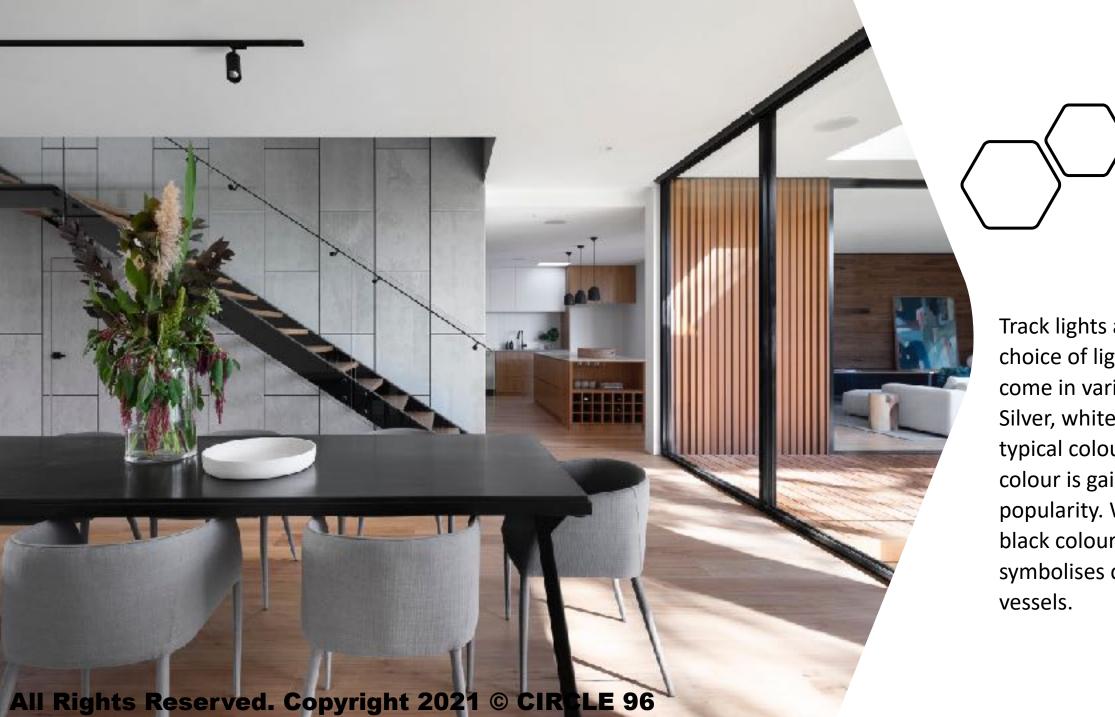

Track lights are a popular choice of lighting. They come in various colours.
Silver, white, black are the typical colour, of late gold colour is gaining popularity. We discourage black colour track light as it symbolises clogged blood vessels.