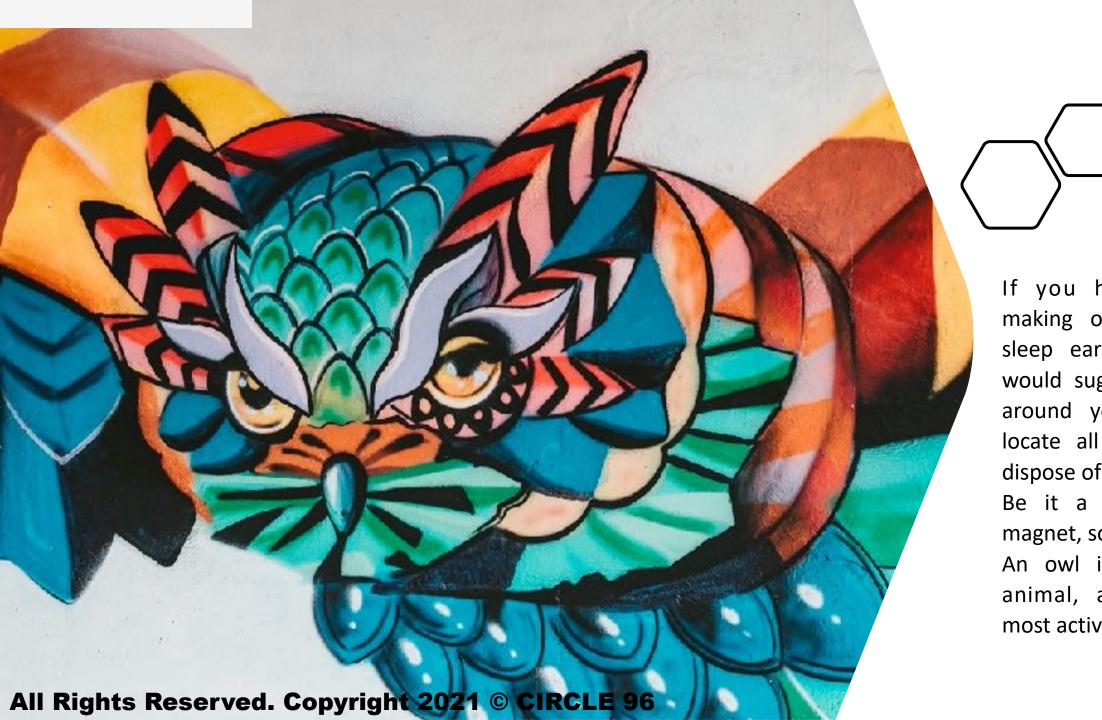

If you have trouble making our little ones sleep early at night. I would suggest you look around your house to locate all the owl and dispose of them away. Be it a sticker, fridge

CIRCLE 96 Modern Feng Shui

magnet, soft toys, etc.

An owl is a nocturnal animal, and they are most active at night.

All married couple are encouraged to have their wedding photos hang in their master bedroom. It will enhance marriage harmony. However, a good wedding photo should be the couple standing close to each other and not separated as shown.