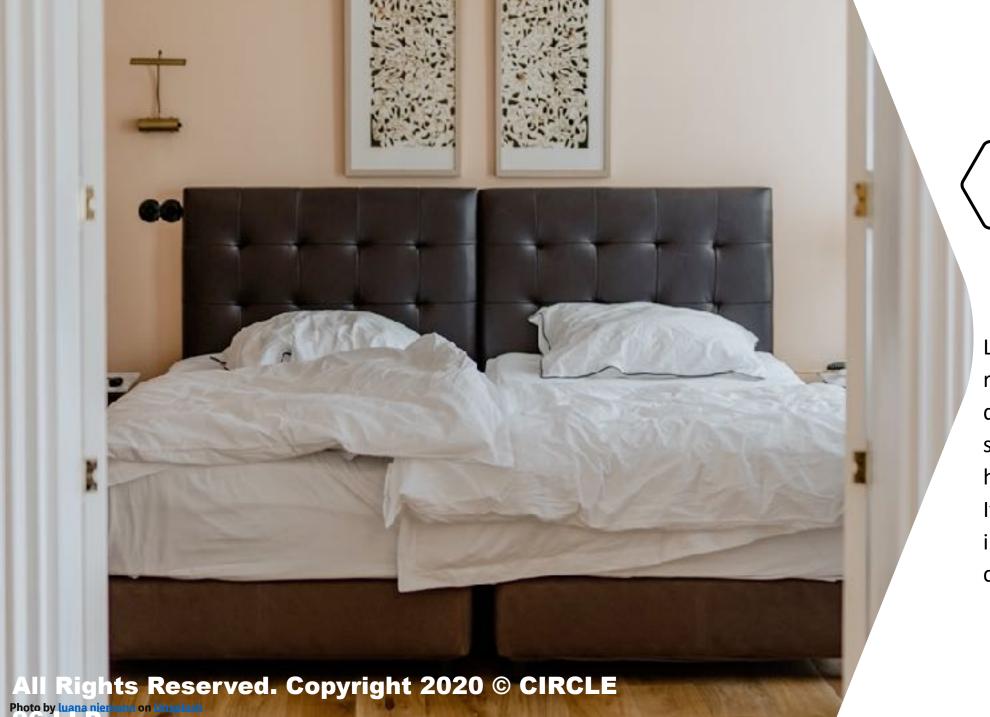

Looking at the bed, you realise the bed frame is divided into two parts. It is strongly discouraged to have this type of bed frame. It symbolised a possible split in the marriage or broken in communication.