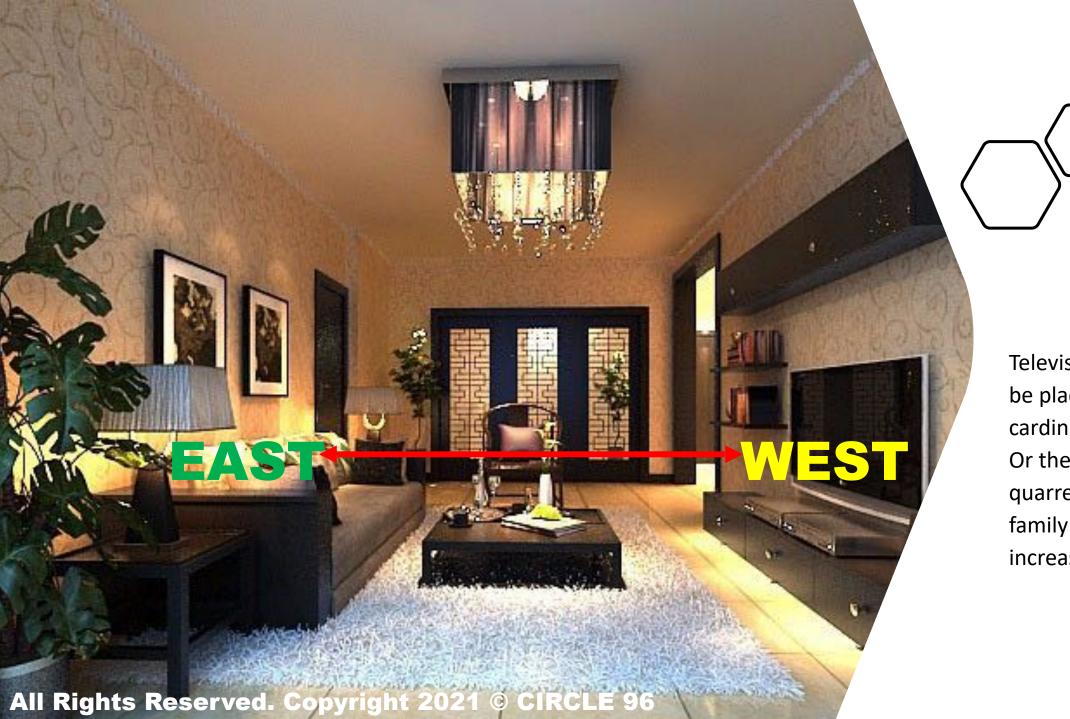

Television should not be placed in the West cardinal of the room. Or the chances of quarrelling among family members increases.

CIRCLE 96 Modern Feng Shui

A common mistake many homeowners made when purchasing a sofa with a long chaise is placing the long chaise on the wrong side. Long chaise must be placed alongside the window, balcony or the wall and not blocking the centre of the room. The example in this photo is placing the long chaise wrongly. Your career will be better when the space in the middle of the living room is empty.