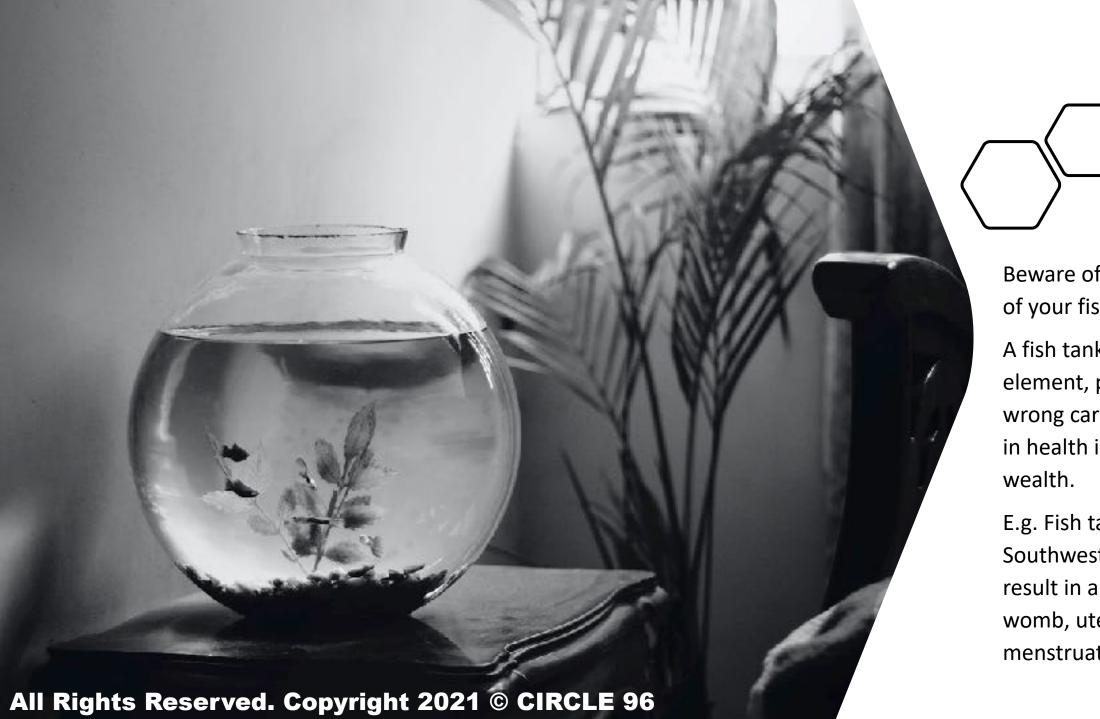

Beware of the placement of your fish tank.

CIRCLE 96 Modern Feng Shui

A fish tank is a water element, place it in the wrong cardinal may result in health issue or loss of wealth.

E.g. Fish tank in the Southwest cardinal may result in an issue with the womb, uterus or irregular menstruation.