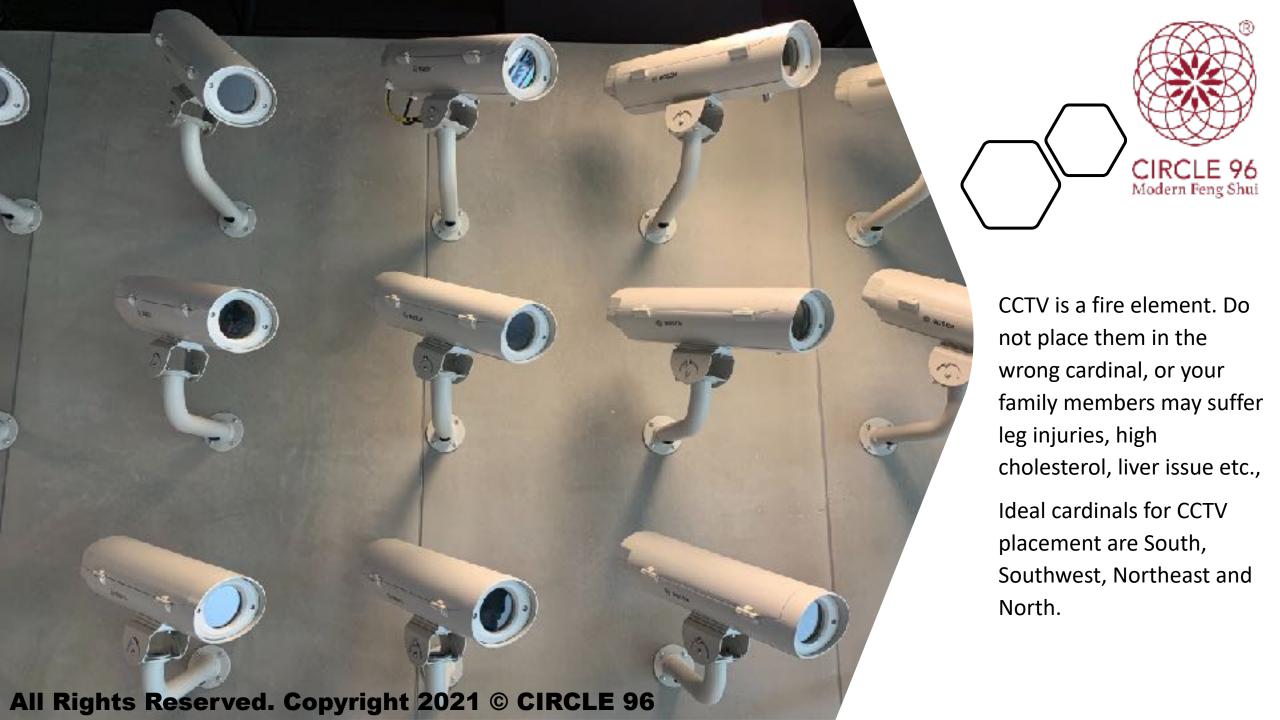

Television should not be placed in the West cardinal of the room. Or the chances of quarrelling among family members increases.

CIRCLE 96 Modern Feng Shui

A common mistake many homeowners made when purchasing a sofa with a long chaise is placing the long chaise on the wrong side. Long chaise must be placed alongside the window, balcony or the wall and not blocking the centre of the room. The example in this photo is placing the long chaise wrongly. Your career will be better when the space in the middle of the living room is empty.

Beware of the placement of your fish tank.

CIRCLE 96 Modern Feng Shui

A fish tank is a water element, place it in the wrong cardinal may result in health issue or loss of wealth.

E.g. Fish tank in the Southwest cardinal may result in an issue with the womb, uterus or irregular menstruation.